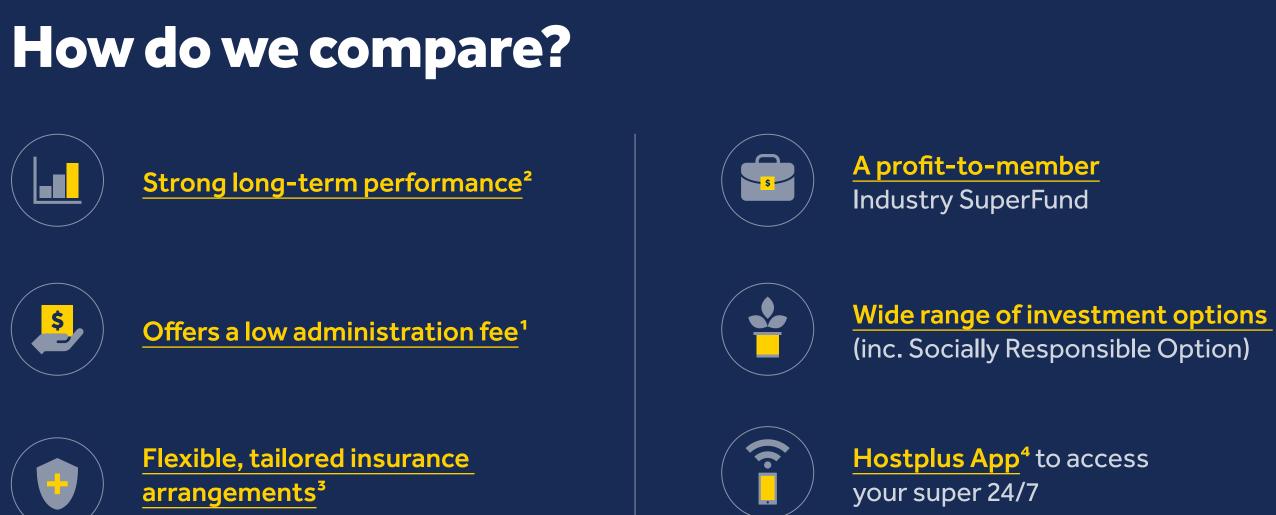

#### Super is your money, for your future.

Choosing the right super fund can make a big difference. That's why Hostplus offers a low administration fee<sup>1</sup>, and a history of strong long-term investment performance<sup>2</sup> and we always put our members first.

## A LOW ADMINISTRATION FEE +STRONG LONG-TERM RETURNS<sup>2</sup> **THAT'S A PLUS**

## **Choose where to** invest your super

Select from a broad range of investment options including our Socially Responsible investment option. You can even mix and match your strategy to create a customised investment portfolio.

#### **Download the** Hostplus App<sup>4</sup>

To track your super on the go. View your account balance and transaction history, beneficiaries, investment performance and insurance details.

Remember to keep your contact details up to date so we can communicate important information to you.

#### **Grow your super**

You can make additional personal contributions to super to help boost your super balance.

Find out more

If an accident happens, your plans can get derailed. The right insurance<sup>3</sup> can help you and your loved ones during a difficult time.