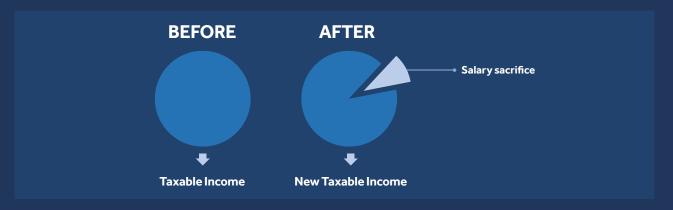

## Did you know that you could boost your super through salary sacrifice?

Your contributions are deducted from your pre-tax income and transferred directly into your super account. Your taxable income is lowered, and the amounts sacrificed are not subject to pay as you go (PAYG) withholding tax, but instead will be taxed by your super fund, as seen in the image below.