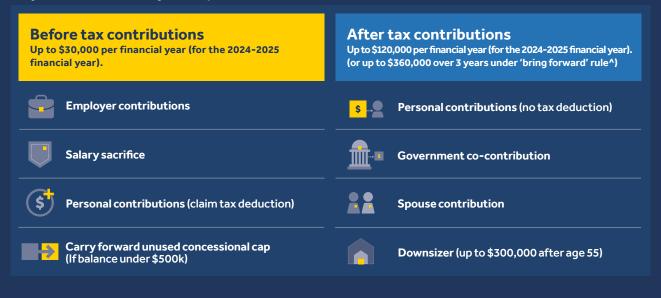

## HELP BOOST YOUR SUPER WITH EXTRA CONTRIBUTIONS.

At Hostplus, we're committed to helping you achieve the retirement you want. Here are some ways that making additional contributions could help boost your super.

## Ways to contribute to your super





## Visit hostplus.com.au/contribute or scan the QR Code to learn more about voluntary contributions.

## WE'RE HERE TO HELP.

If you have any questions, we're happy to help. Just call **1300 467 875**, 8am – 8pm AEST / AEDT, Monday to Friday or visit **hostplus.com.au**.





^Eligibility to make contributions and taxation implications will depend on your personal circumstances. This information is general advice only and does not take into account your personal objectives, financial situation or needs. You should consider if this information is appropriate for you in light of your circumstances before acting on it. Please read the relevant Hostplus Product Disclosure Statement (PDS), available at hostplus.com.au before making a decision about Hostplus. For a description of the target